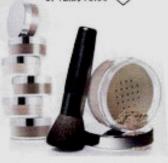

applied after tweezing to help

soothe skin. Pack of five ... \$20

Brow Tools: These

travel-friendly tools are

Mary Kay\* Mineral Powder Foundation: Now available in six new shades for a total of 12...\$18.00