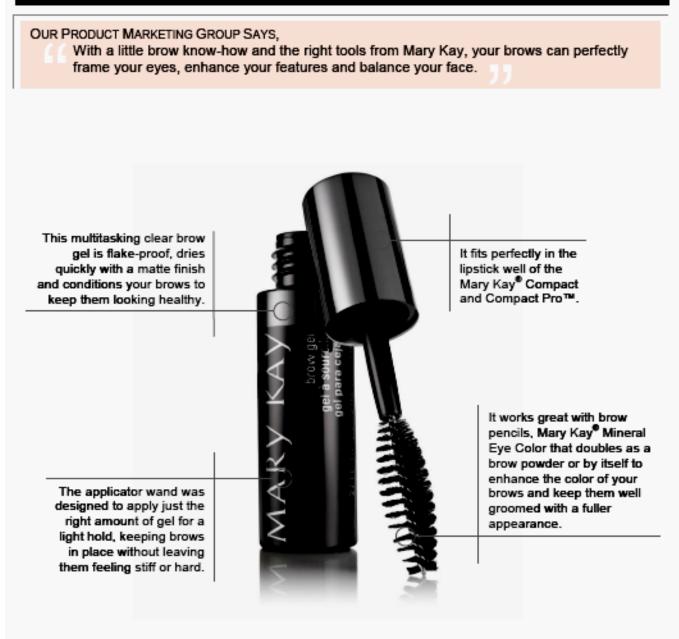

#### PRODUCT POSITIONING

This multitasking clear brow gel quickly conditions brows with a matter finish that keeps groomed brows in place without flaking and with a fuller appearance.

#### BENEFITS AND CLAIMS

- Controls and holds brows in place
- Shapes and defines brows
- Flake-proof, quick-drying formula
- · Clear, translucent gel that dries to a matte finish
- Conditions brows and gives them a thicker, fuller appearance
- Locks in brow color

#### How IT WORKS

 Mary Kay<sup>®</sup> Brow Gel was formulated to condition brows while holding them in place without flaking. It leaves a matter finish and locks in brow color. The applicator wand was designed to apply the right amount of gel to keep brows in place without leaving them feeling stiff or hard.

#### APPLICATION INSTRUCTIONS

- Use together with the Mary Kay<sup>®</sup> Brow Tools for a polished look.
- Begin by using the mini spooley brush to comb your brows into a desired shape.
- Use the mini tweezers to remove unwanted hairs from the brow area, being careful not to over-tweeze.
- Then, use the mini angle brush to apply Mary Kay<sup>®</sup> Mineral Eye Color that can double as a brow powder or use a Mary
- Kay<sup>®</sup> Brow Definer Pencil to add color to your brows. Use a shade close to your current hair color.
- Then, use the mini spooley brush to remove any excess powder and reshape the brow.
  Finish by applying the Mary Kay<sup>®</sup> Brow Gel to lock in color and hold the brows in place.

#### **CROSS-SELLING OPPORTUNITIES**

- Mary Kay<sup>®</sup> Brow Tools
- Mary Kay<sup>®</sup> Mineral Eye Color
- Mary Kay<sup>®</sup> Brow Definer Pencil
- Mary Kay<sup>®</sup> Compact and Compact Pro<sup>™</sup>