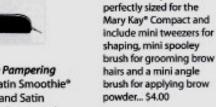

#### APPLICATION INSTRUCTIONS

- Use together with the Mary Kay<sup>®</sup> Brow Tools for a polished look.
- Begin by using the mini spooley brush to comb your brows into a desired shape.
- Use the mini tweezers to remove unwanted hairs from the brow area, being careful not to over-tweeze.
- Then, use the mini angle brush to apply Mary Kay<sup>®</sup> Mineral Eye Color that can double as a brow powder or use a Mary
- Kay<sup>®</sup> Brow Definer Pencil to add color to your brows. Use a shade close to your current hair color.
- Then, use the mini spooley brush to remove any excess powder and reshape the brow.
  Finish by applying the Mary Kay<sup>®</sup> Brow Gel to lock in color and hold the brows in place.

applied after tweezing to help

soothe skin. Pack of five ... \$20

Brow Tools: These

travel-friendly tools are

Mary Kay\* Mineral Powder Foundation: Now available in six new shades for a total of 12...\$18.00