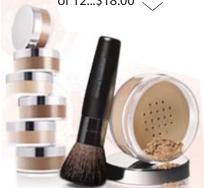

travel-friendly tools are perfectly sized for the Mary Kay® Compact and include mini tweezers for shaping, mini spooley brush for grooming brow hairs and a mini angle brush for applying brow powder... \$4.00

**Brow Tools:** These

Mary Kay® Mineral **Powder Foundation:** Now available in six new shades for a total of 12...\$18.00