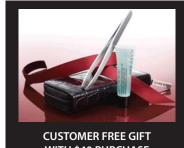

WITH \$40 PURCHASE LTD. ED. Premium Tweeze and Soothe Set. This gift with purchase includes a pair of stainless steel premium tweezers and a mini tube of Indulge® Soothing Eye Gel that can be applied after tweezing to help soothe skin. Pack of five...\$20