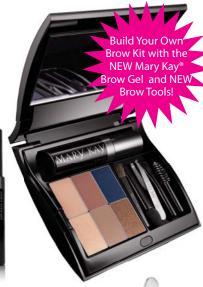

LTD. ED.! Gift Set Romantic Petals™: Includes Eau de Toilette Spray, Body Soufflé, Shower Gel and Netted Body Sponge in a decorative gift box...\$32

Mary Kay® Brow Gel: Whether you use brow powder or a brow pencil, this multitasking clear brow gel quickly conditions brows to appear fuller, then dries to a matte finish to keep groomed brows in place without flaking...\$10.00

travel-friendly tools are perfectly sized for the Mary Kay® Compact and include mini tweezers for shaping, mini spooley brush for grooming brow hairs and a mini angle brush for applying brow powder... \$4.00

**Brow Tools:** These

Mary Kay® Mineral **Powder Foundation:** Now available in six new shades for a total of 12...\$18.00