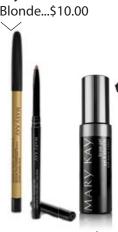

Mary Kay® Eye Definer/Eye Crease Brush: This two-inone professional-quality brush combines two brushes from the Mary Kay® Brush Collection...\$12.00

LTD. ED.! **Mechanical Mary** Kay® Brow Liner: Blonde...\$10.00